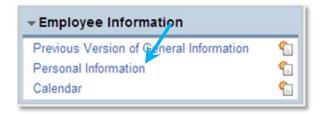

### To View Personnel Info

- Select Employee Information
- Choose Personal Information

Demographic

Employee Info
Address

Personnel

Personnel Info
Lane/Step History
Prof Development
Assignments
Certifications