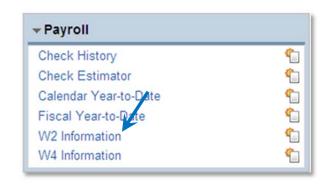

### To View W2 Data

- Select Employee Information
- Choose Payroll
- Select W2 Information to view your W2's
- Select the year, then click the View W2 button
- Select Open View W2 to view your W2