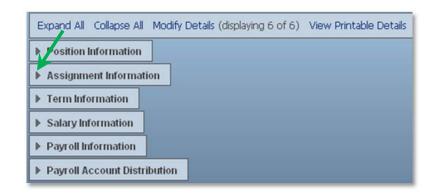

Select from the menu by clicking on the information you would like to view.

 Click on the arrow to expand information detail

For Payroll issues, contact:
D'Nan Dakan, (Professionals & Para's)
817-232-0880, ext. 2980
Andi Hawkins, (Auxiliary)
817-232-0880, ext. 2979
Michelle Noble, (Benefits)
817-232-0880, ext. 2978
Stella Mendoza, Director of Payroll & Benefits 817-232-0880, ext. 2953