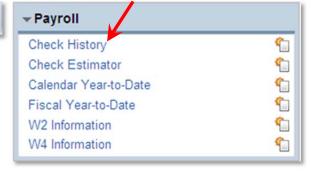

#### To View Check History

- Select Employee Information
- Choose Payroll
- Select Check History to display a list of checks
- Select the check date
- Click the **Show Check** button

Print

- Select printing options
- Click