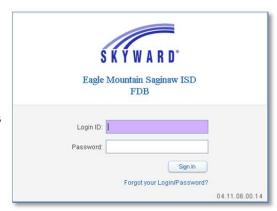

## To Login to Employee Access

- Go to www.emsisd.com
- Select Employees Tab
- Click Skyward, and then select the link for Employee Access
- Enter your Login ID and password